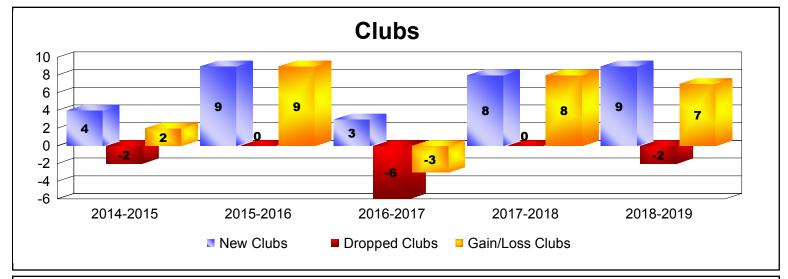

District 404 B1 As of June 2019 Cumulative

| Year      | New<br>Clubs | Dropped<br>Clubs | Gain/<br>Loss<br>Clubs | New<br>Members | Charter<br>Members | Reinstate<br>Members | Transfer<br>Members | Total<br>Member<br>Added | Total<br>Members<br>Dropped | Gain/<br>Loss<br>Members |
|-----------|--------------|------------------|------------------------|----------------|--------------------|----------------------|---------------------|--------------------------|-----------------------------|--------------------------|
| 2014-2015 | 4            | -2               | 2                      | 242            | 88                 | 32                   | 1                   | 363                      | -385                        | -22                      |
| 2015-2016 | 9            | 0                | 9                      | 158            | 226                | 43                   | 5                   | 432                      | -300                        | 132                      |
| 2016-2017 | 3            | -6               | -3                     | 408            | 84                 | 34                   | 2                   | 528                      | -543                        | -15                      |
| 2017-2018 | 8            | 0                | 8                      | 300            | 216                | 24                   | 1                   | 541                      | -244                        | 297                      |
| 2018-2019 | 9            | -2               | 7                      | 212            | 224                | 9                    | 1                   | 446                      | -229                        | 217                      |
| Average   | 7            | -2               | 5                      | 264            | 168                | 28                   | 2                   | 462                      | -340                        | 122                      |