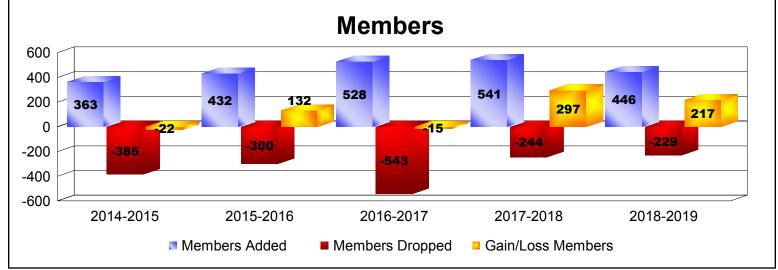

District 404 B1 As of June 2019 Cumulative

| Year      | New<br>Clubs | Dropped<br>Clubs | Gain/<br>Loss<br>Clubs | New<br>Members | Charter<br>Members | Reinstate<br>Members | Transfer<br>Members | Total<br>Member<br>Added | Total<br>Members<br>Dropped | Gain/<br>Loss<br>Members |
|-----------|--------------|------------------|------------------------|----------------|--------------------|----------------------|---------------------|--------------------------|-----------------------------|--------------------------|
| 2014-2015 | 4            | -2               | 2                      | 242            | 88                 | 32                   | 1                   | 363                      | -385                        | -22                      |
| 2015-2016 | 9            | 0                | 9                      | 158            | 226                | 43                   | 5                   | 432                      | -300                        | 132                      |
| 2016-2017 | 3            | -6               | -3                     | 408            | 84                 | 34                   | 2                   | 528                      | -543                        | -15                      |
| 2017-2018 | 8            | 0                | 8                      | 300            | 216                | 24                   | 1                   | 541                      | -244                        | 297                      |
| 2018-2019 | 9            | -2               | 7                      | 212            | 224                | 9                    | 1                   | 446                      | -229                        | 217                      |
| Average   | 7            | -2               | 5                      | 264            | 168                | 28                   | 2                   | 462                      | -340                        | 122                      |